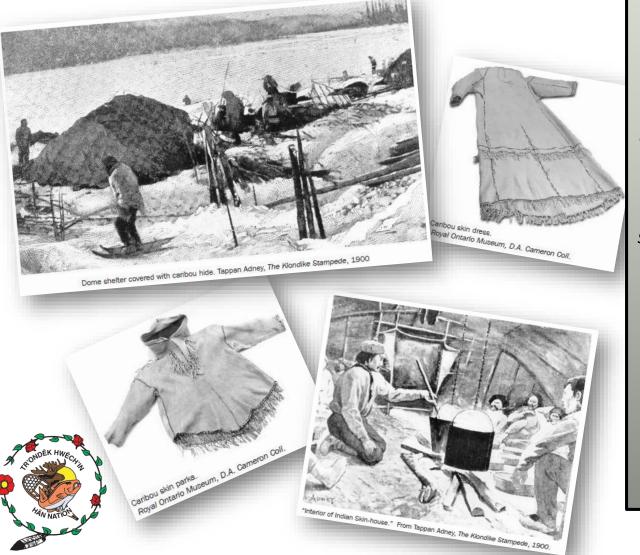

#### Nothing Wasted

Traditional Uses of Caribou

Everything on that caribou is used. Even the feet was hanging dry. They hang it up, it don't spoil. Like the moose nose they burn the hair off it. You could hang it and it'll keep for a long time to come. Then they start to bundle dry meat just like baling fish...In the fall time there's lots of fat caribou. Nothing is wasted on that. They make lard out of the fat, and they use all the bone. They pound it up and they make grease out it. That's something like Crisco. Real high rich fat, grease... They make clothes with parky skin...They make sleeping robe with skin, and they make Skidoo suit for little kids. They look like Skidoo suit so I call it Skidoo suit, because I had one myself. It was one you don't need underclothes under. You just slip it on and we go. You never get cold with that one. That's how caribou is used for many things. You make robe. You make rope with it. You make dog harness, dog collar, so everything there is for everything.