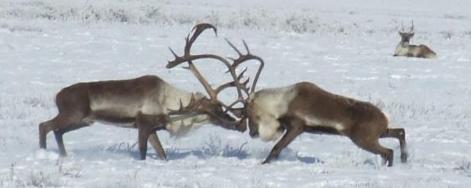

#### Harvest for tomorrow:

Not as many bulls are needed in a healthy population.

Cows produce calves. Their calves grow into adults and produce more calves.

On average, a cow that lives 10 years could result in 23 more caribou.

#### Population Trends & Habitat

- Population trends and habitat observations are hard to establish with the low number of Porcupine caribou that Tr'ondëk Hwëch'in Citizens harvest – for example, no porcupine caribou were known to be harvested by TH Citizens this past year.
- In recent years, the PCH has spent very little time (if any) in the THTT, so we have had fewer opportunities to observe the herd in general.