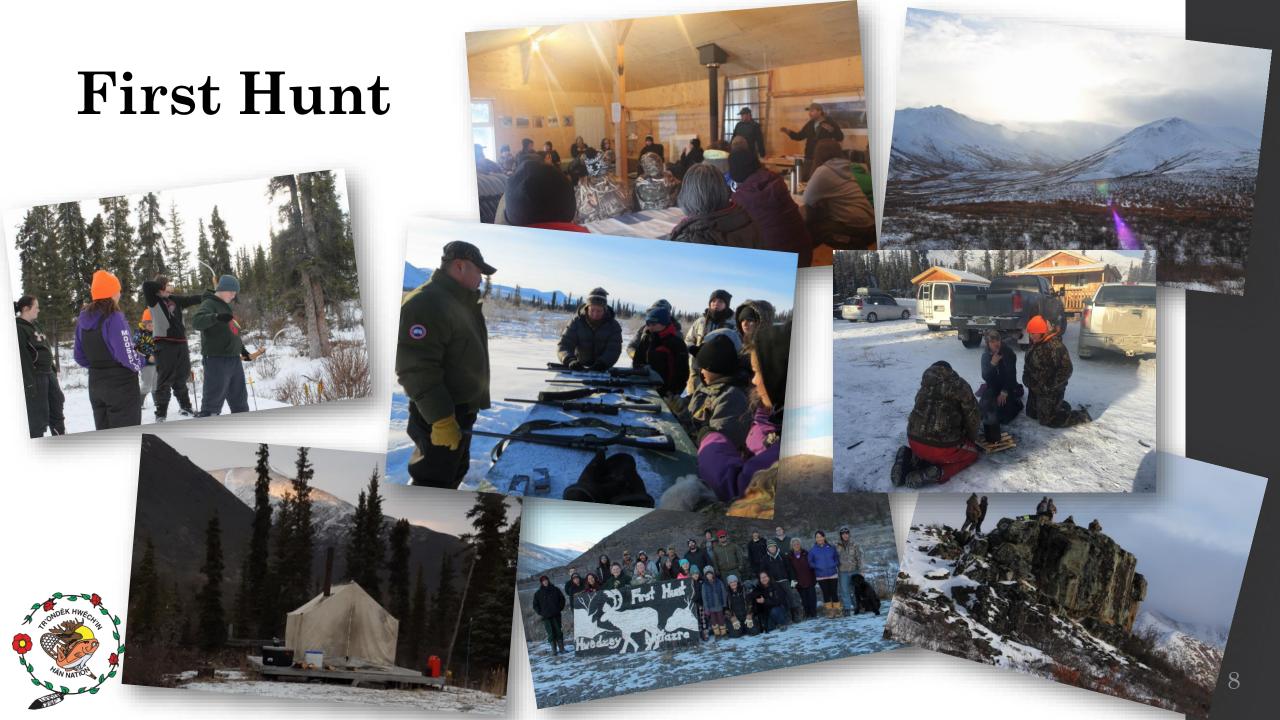

#### Education

- For over two decades, TH has been educating our youth on the respectful harvesting practices at TH's successful program, "First Hunt"
- Since 1994, TH has held a camp every year up the Dempster Highway at Cache Creek
- Today, our youth and Citizens go out onto the land and harvest food by using the practices they've learned from the First Hunt camp
- TH Leaders, Elders, Citizens and other members of the Dawson community strongly support this program to ensure that respectful practices of taking food from the land will continue for generations to come